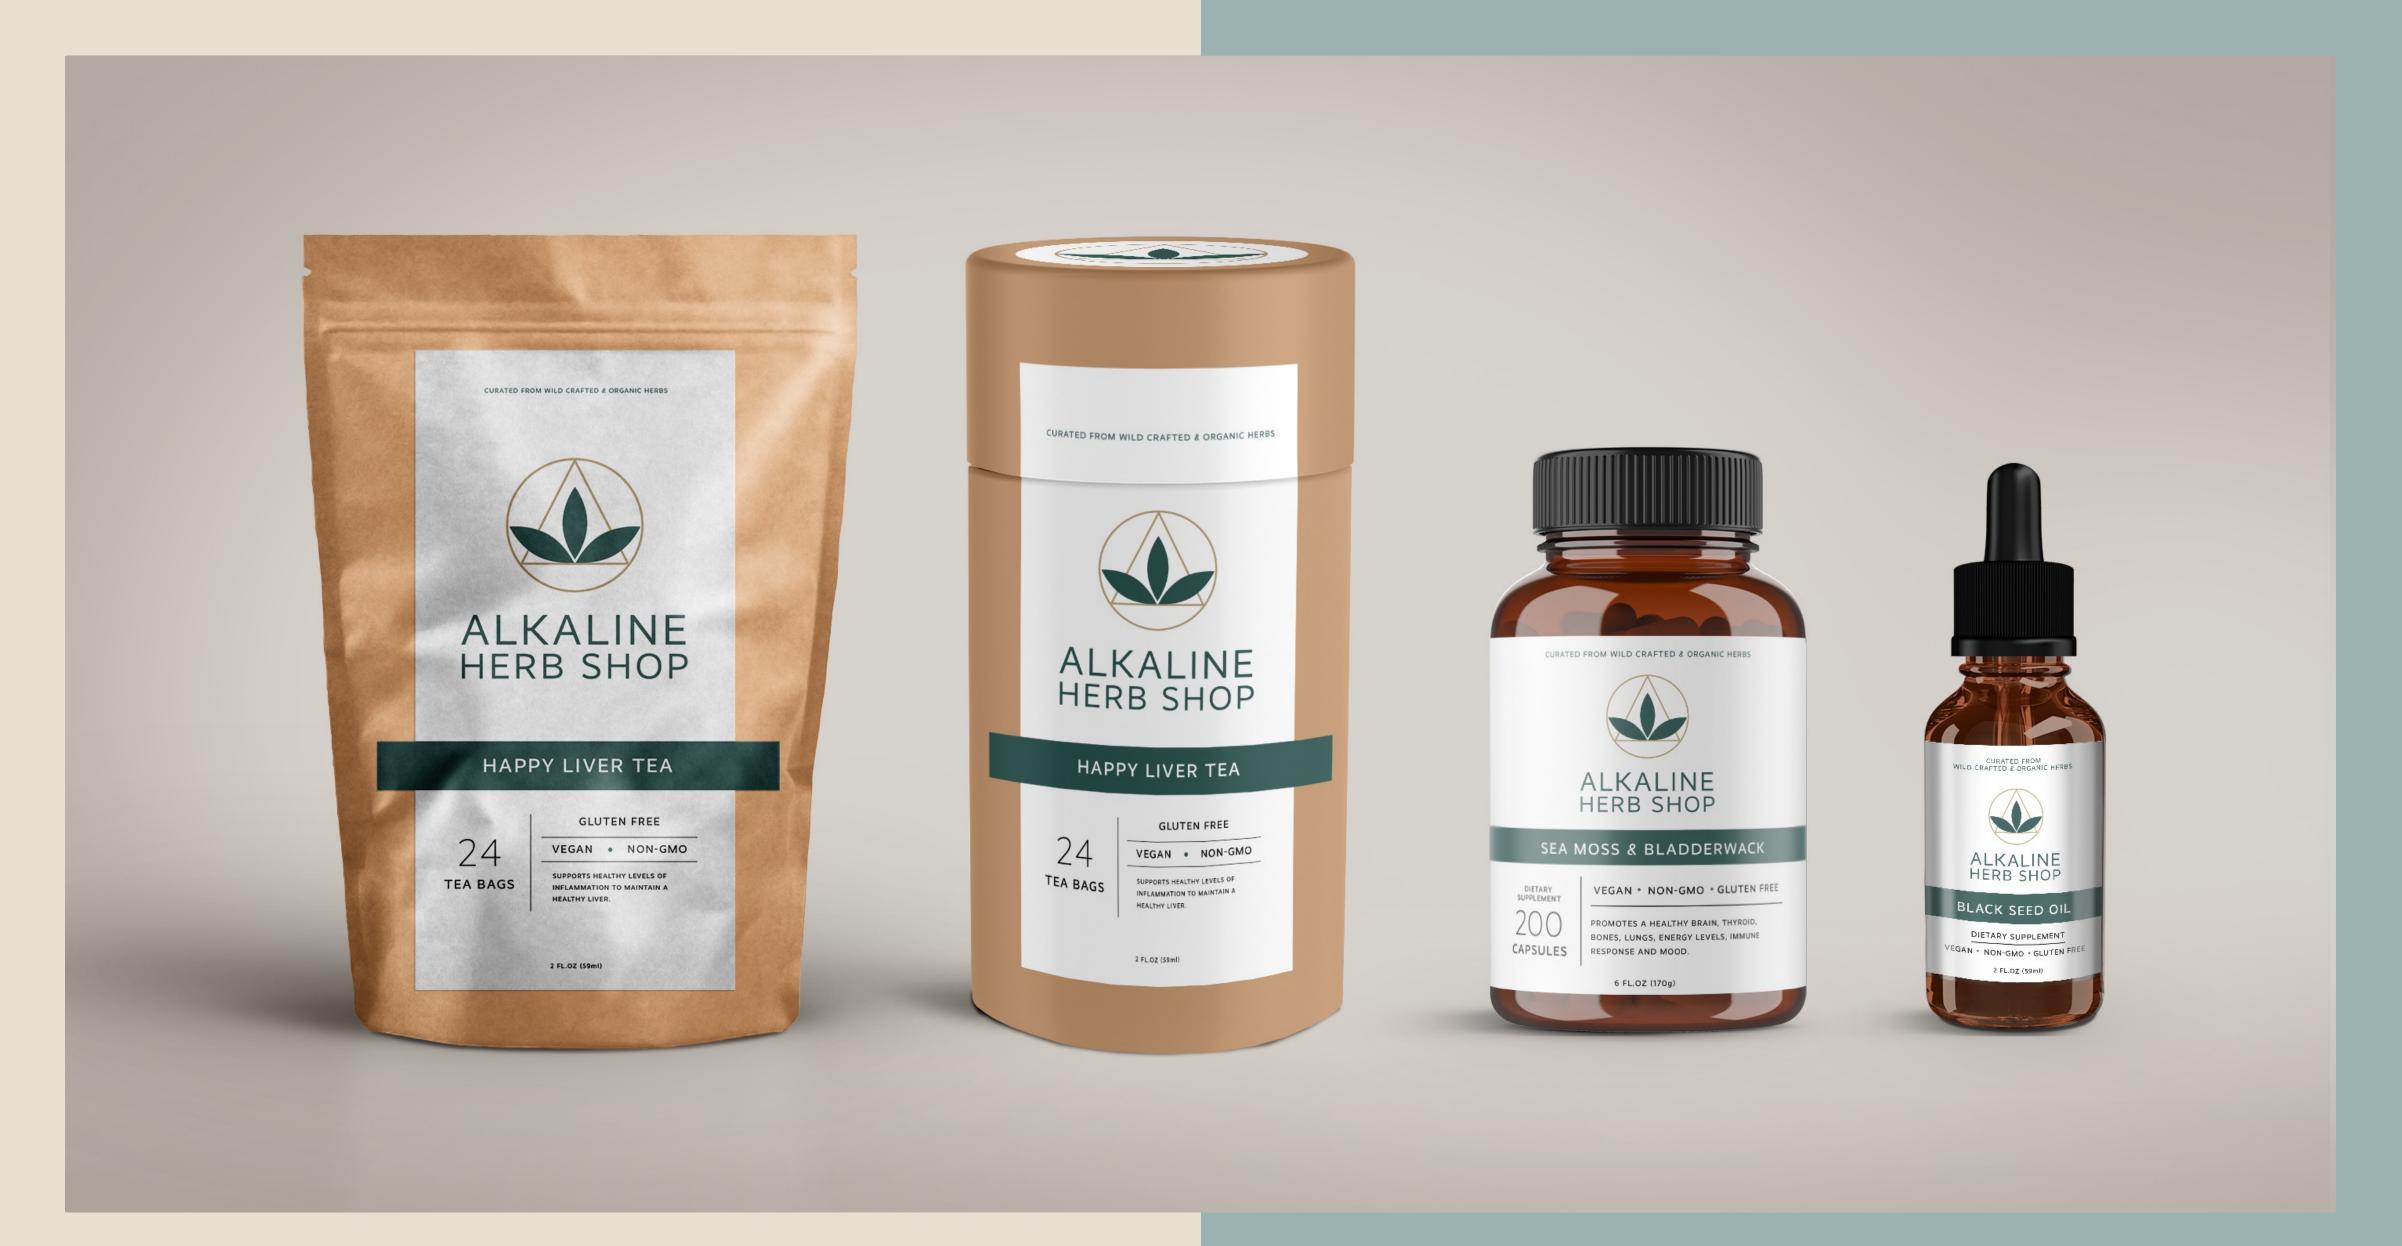

### HAPPY LIVER TEA

24
TEA BAGS

### **GLUTEN FREE**

VEGAN

NON-GMO

SUPPORTS HEALTHY LEVELS OF INFLAMMATION TO MAINTAIN A HEALTHY LIVER.

### DESIGN ELEMENTS

- SANS SERIF MODERN FONTS
- SIMPLIFIED 3 COLOR PALETTE
- GEOMETRIC PLANT/LEAF ICON

### PACKAGING UPDATE

PACKAGING UPDATE

PACKAGING REFRESH