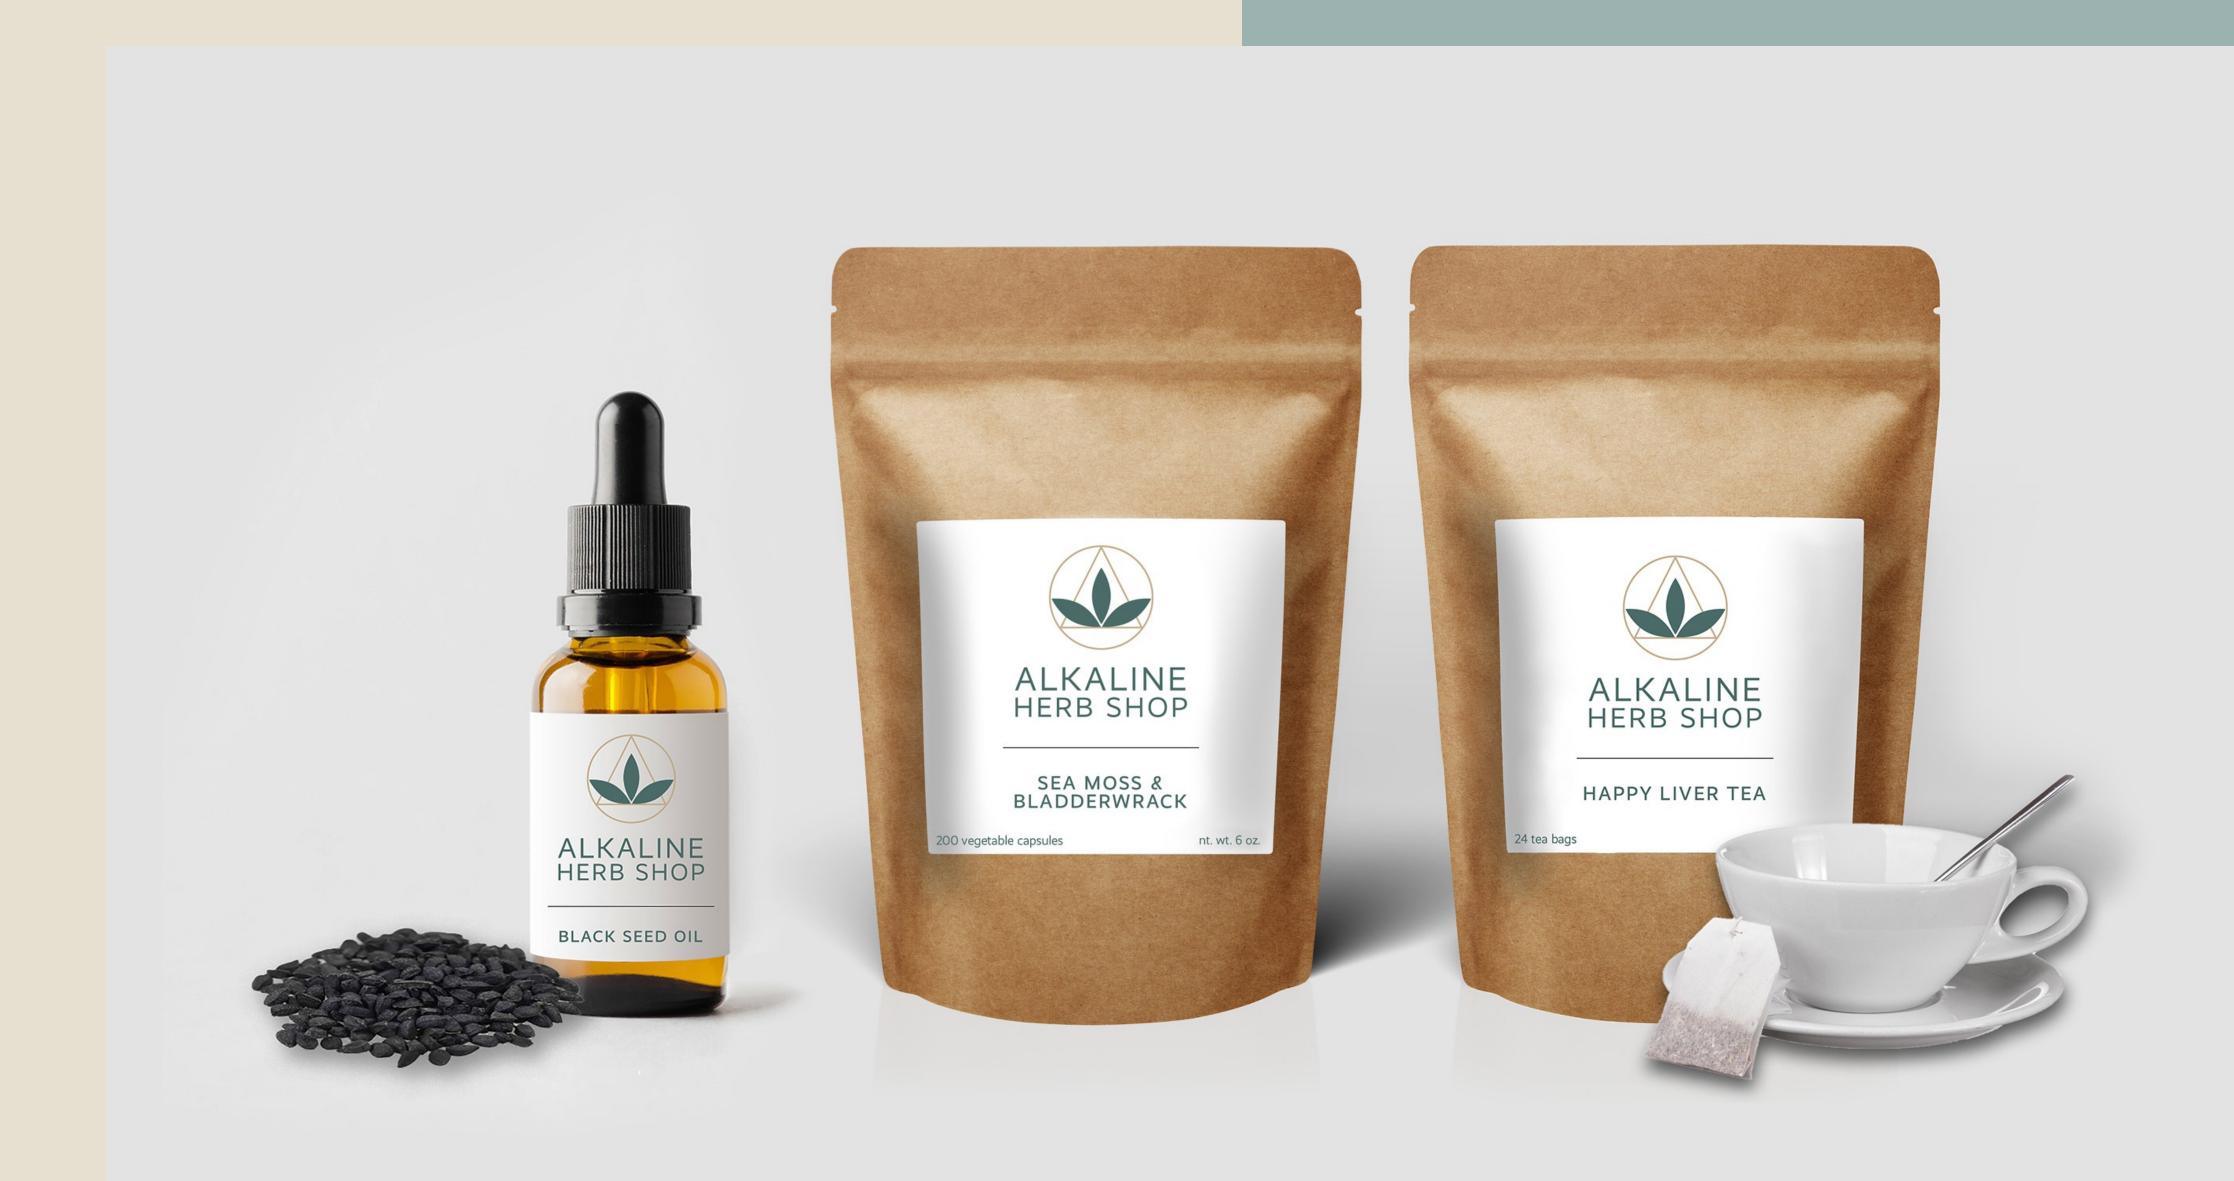

### MINIMALIST & GEOMETRIC

This design approach put emphasis on the simplified "flower of life" which is pared down to 3 petals. The logo symbol feels greenhouse like, reinforcing the idea of the brand growing craft herb products. This option takes a modern and minimalist approach to the apothecary-style inspiration. A mix of font sizes adds visual interest while being straightforward. A color-band which holds the product name gives weight to the clean design, balanced by the thin geometric lines in the logo.

### DESIGN ELEMENTS

- SANS SERIF MODERN FONTS
- SIMPLIFIED 3 COLOR PALETTE
- GEOMETRIC PLANT/LEAF ICON