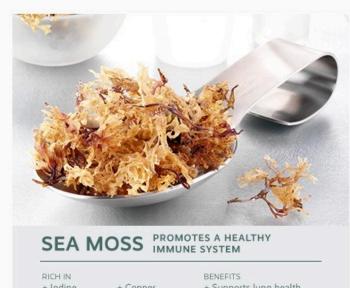

### SEA MOSS PROMOTES A HEALTHY IMMUNE SYSTEM

#### RICH IN

- + lodine
- + Iron
- + Magnesium
- + Phosphorus
- + Copper

+ Vitamin D

+ Zinc

- + Manganese + Selenium
  - + Calcium

### **BENEFITS**

- + Supports lung health
- + Supports immunity
- + Boosts energy levels

AlkalineHerbShop.com

Ш

≥

4

O

0