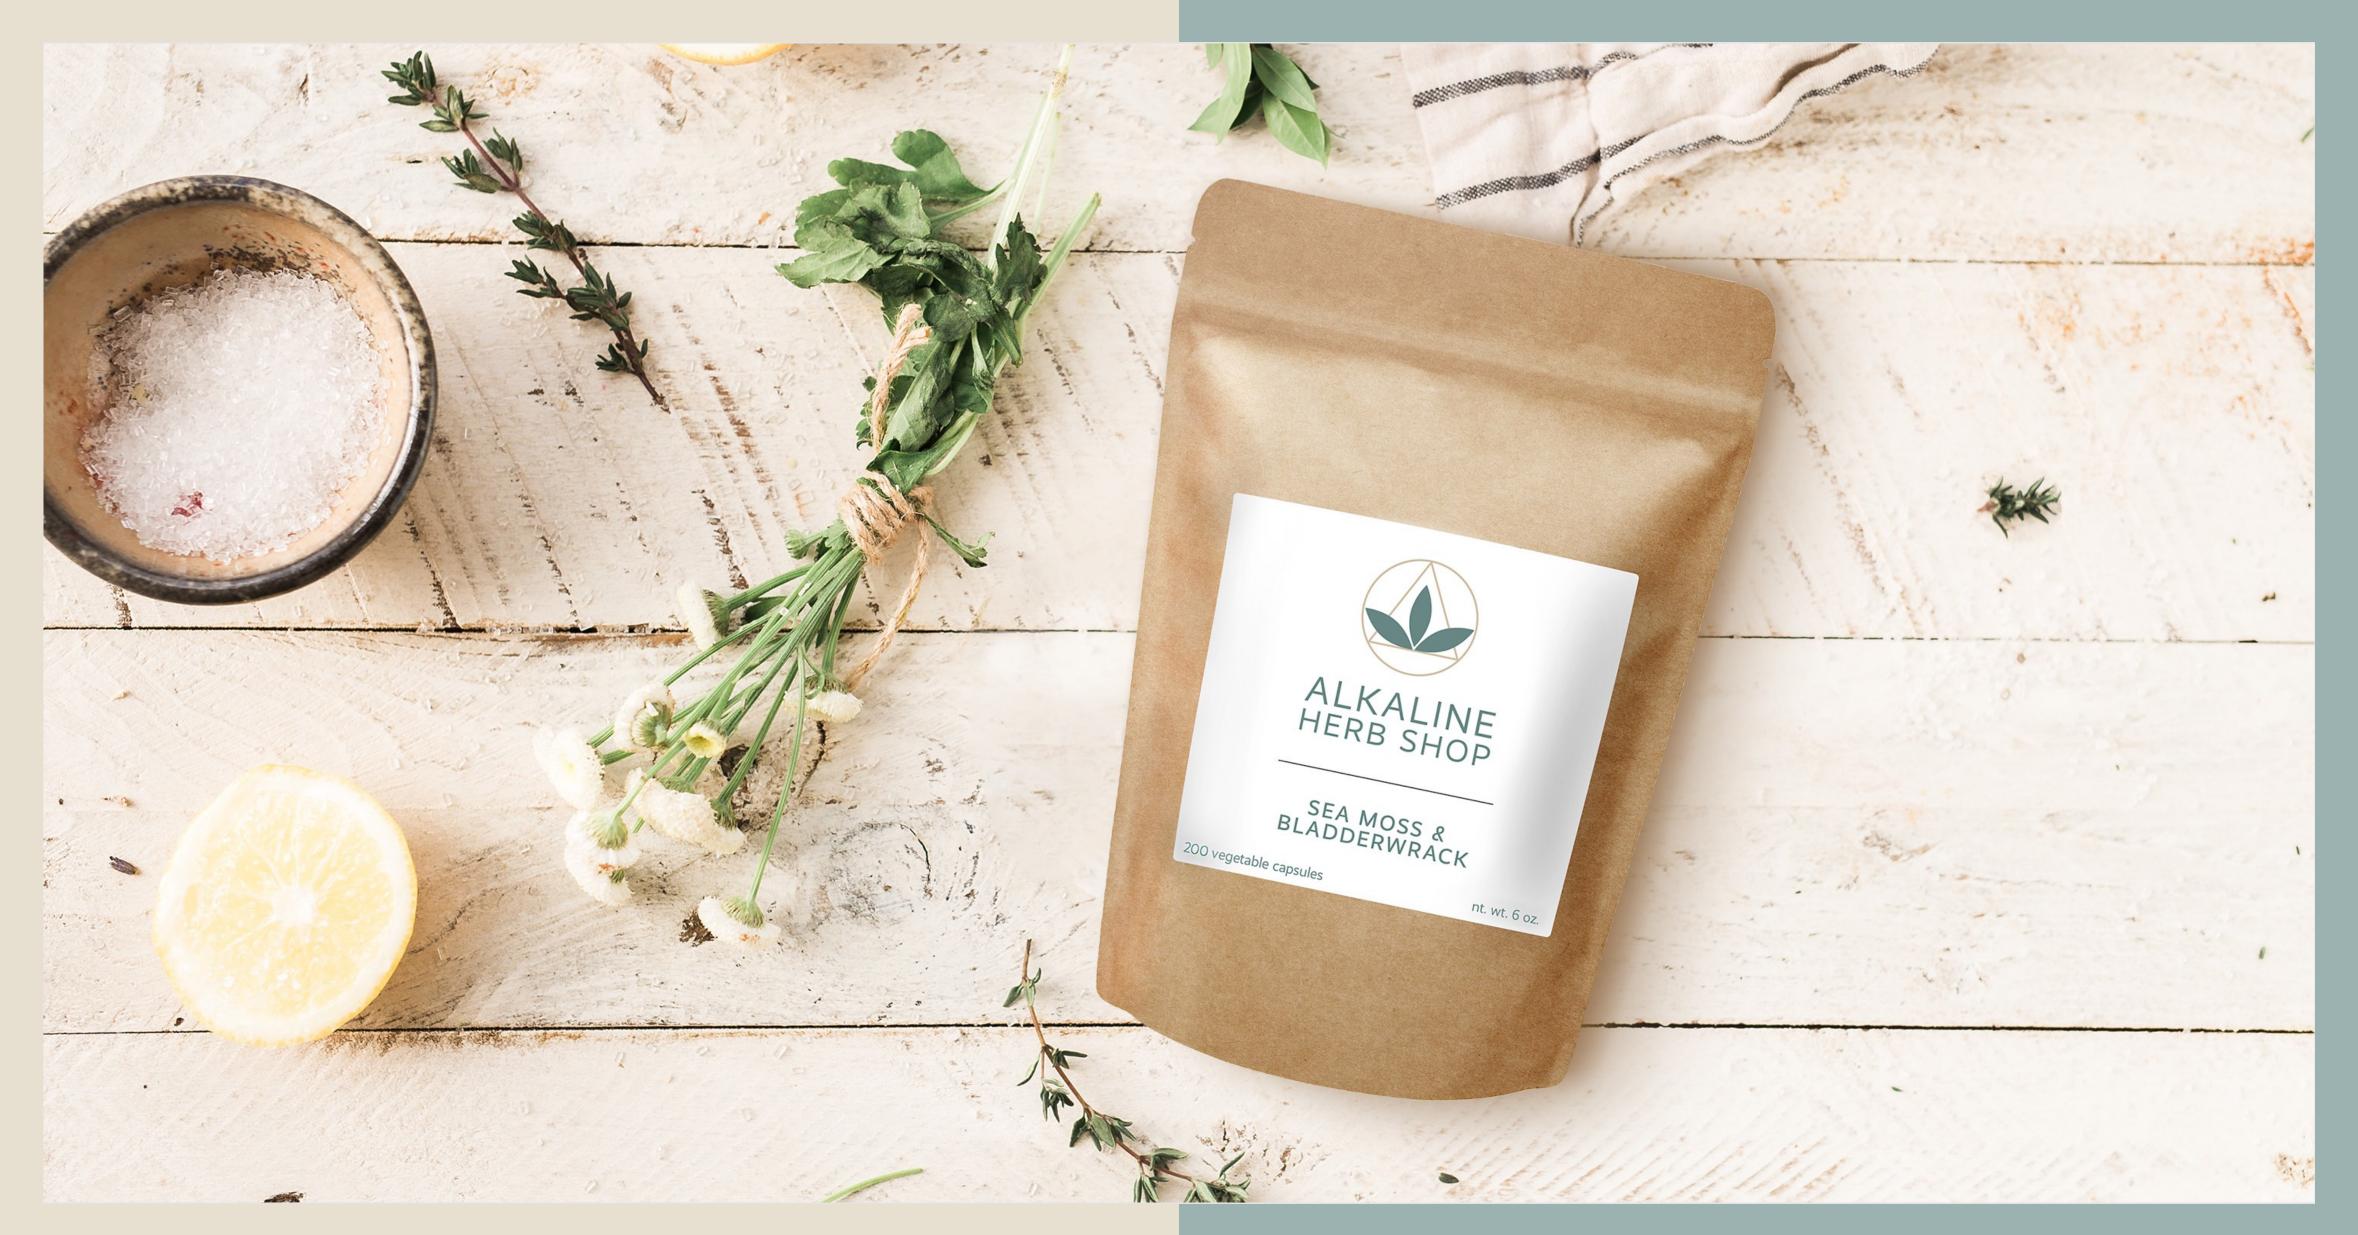

### MINIMALIST & GEOMETRIC

This design approach put emphasis on the simplified "flower of life" which is pared down to 3 petals. The logo symbol feels greenhouse like, reinforcing the idea of the brand growing craft herb products. This option takes a modern and minimalist approach to the apothecary-style inspiration. A mix of font sizes adds visual interest while being straightforward. A color-band which holds the product name gives weight to the clean design, balanced by the thin geometric lines in the logo.

### DESIGN ELEMENTS

- SANS SERIF MODERN FONTS
- SIMPLIFIED 3 COLOR PALETTE
- GEOMETRIC PLANT/LEAF ICON