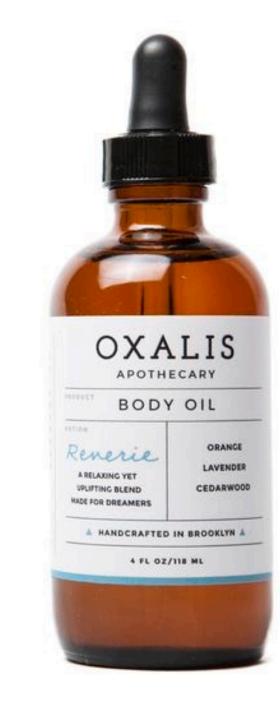

## PACKAGING INSPOBOARDS

Organic, natural, clinical, clean, sophisticated, iconic, minimalist, simple