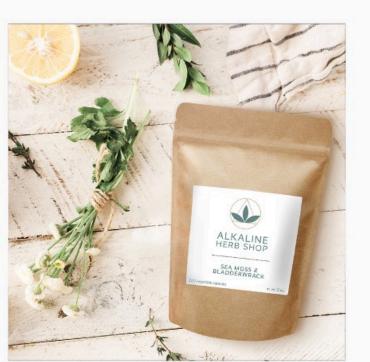

## SOCIAL MEDIA

- Colors: Airy and earthy natural colors
- Visuals: Mix of product flatlay, curated reposts,
- aspirational lifestyle photos, and beautiful ingredients
- **Posts:** Informational posts prioritize imagery, customer testimonials set on a colored background