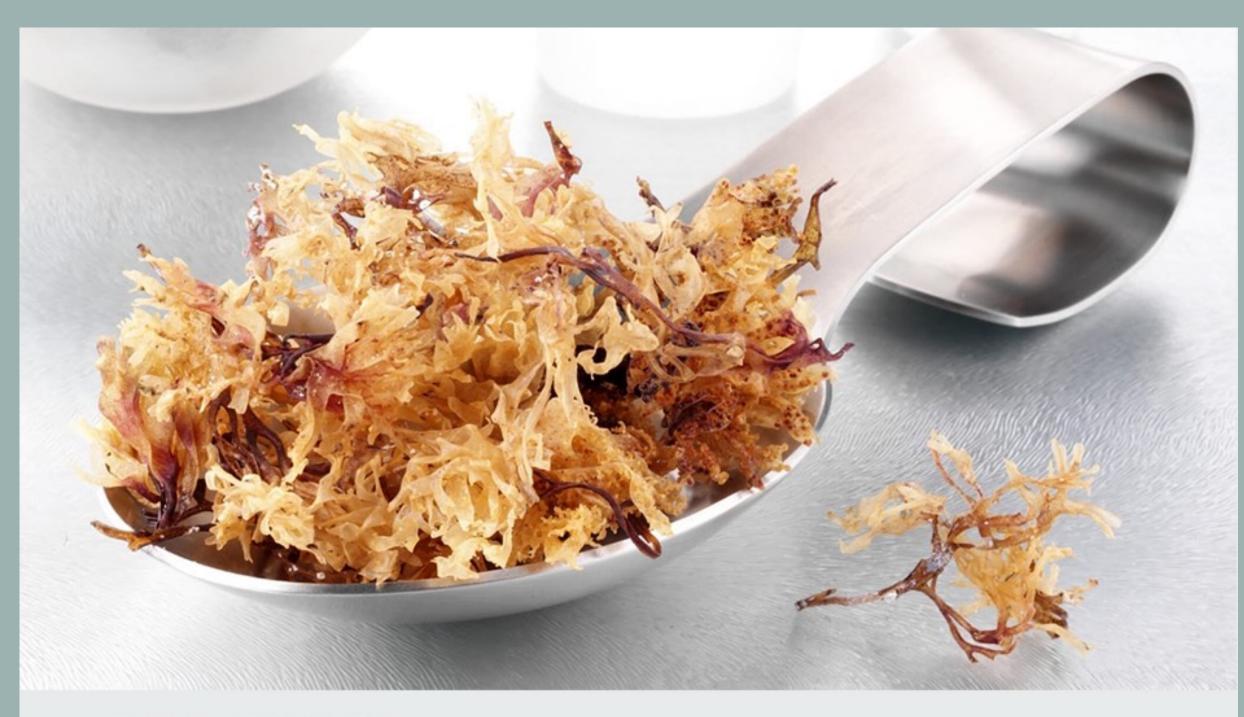

### SEA MOSS PROMOTES A HEALTHY IMMUNE SYSTEM

#### RICH IN

- + lodine
- + Iron
- + Magnesium
- + Phosphorus
- + Copper

+ Vitamin D

+ Zinc

- + Manganese + Selenium
  - + Calcium

### **BENEFITS**

- + Supports lung health
- + Supports immunity
- + Boosts energy levels

AlkalineHerbShop.com

Ш

≥

4

O

0