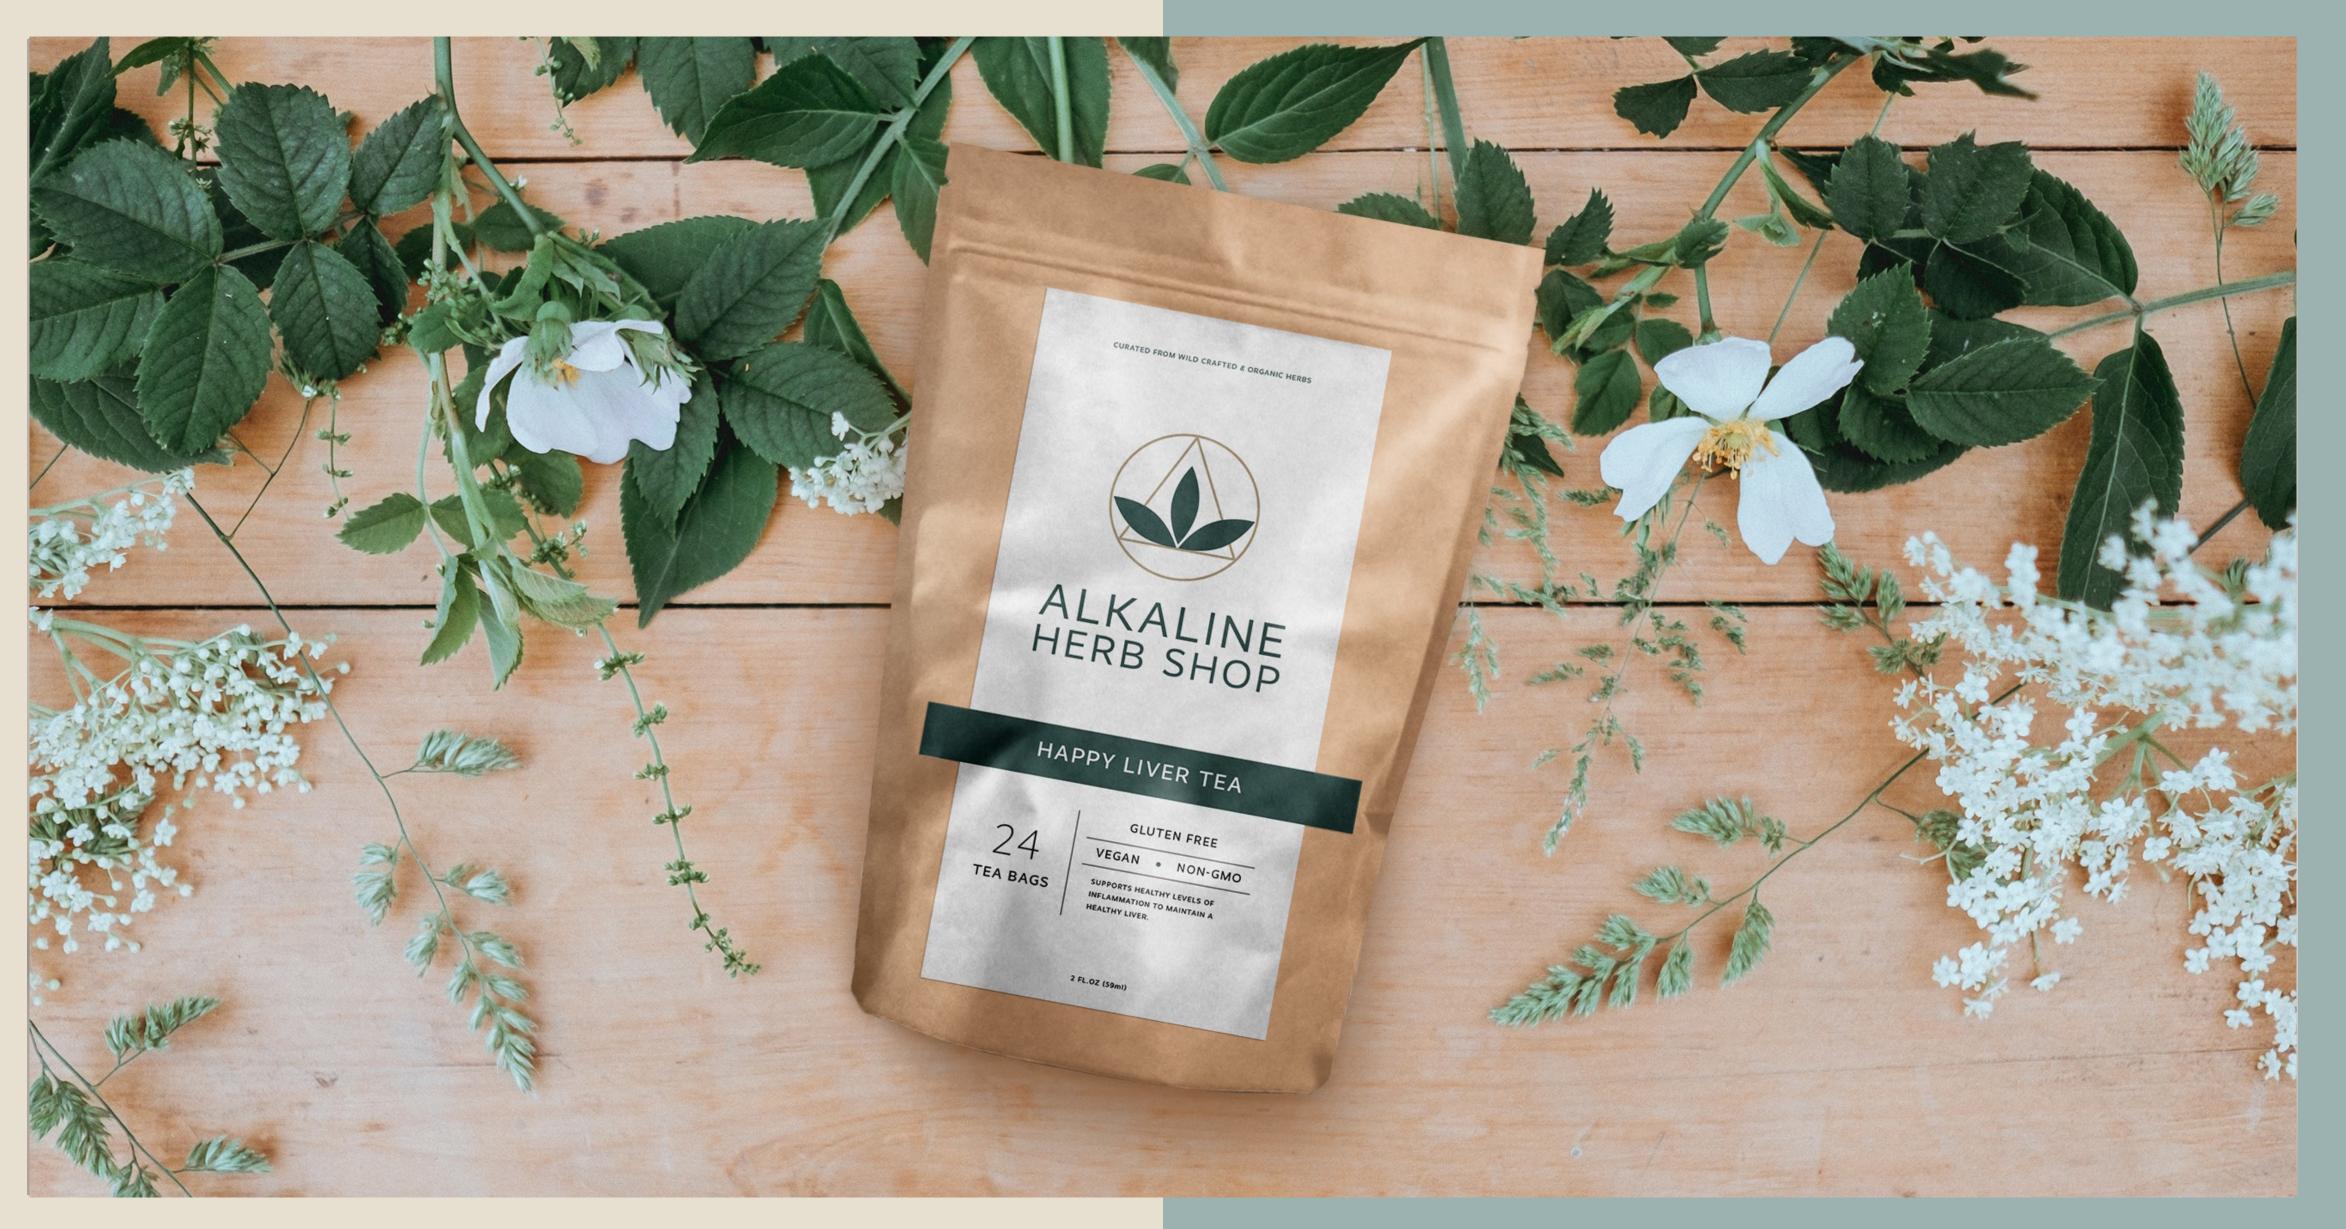

### HAPPY LIVER TEA

24
TEA BAGS

### **GLUTEN FREE**

VEGAN

NON-GMO

SUPPORTS HEALTHY LEVELS OF INFLAMMATION TO MAINTAIN A HEALTHY LIVER.