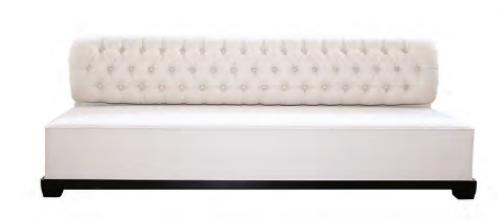

## Miami Sofa

Designed by Alessandro Vinci

Capitonné sofa in white linen. Dimensions: 96.4"L x 37.2"W x 32"H.

Contact Us >

Legal Silemap All Rights Reserved Bellegic Home 2014

Concept 2 Clean, Upscale, & Unique

## Miami Sofa

BLOG

Designed by Alessandro Vinci

Capitonné sofa in white linen.

Dimensions: 96.4"L x 37.2"W x 32"H.

Contact Us >

| JOIN | 6    | U    | 0    | (B)  | e         |
|------|------|------|------|------|-----------|
|      | JOIN | JOIN | JOIN | JOIN | JOIN GOOD |