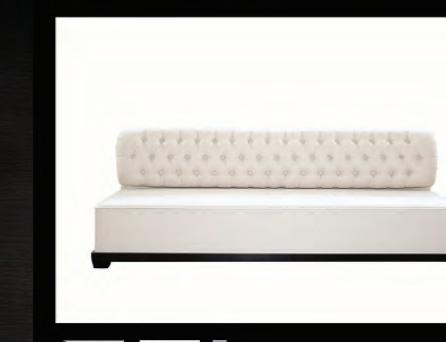

## Miami Sofa

Designed by Alessandro Vinci

Capitonné sofa in white linen. Dimensions: 96.4"L x 37.2"W x 32"H.

Contact Us >

Legal Silemap All Rights Reserved Bellegic Home 2014

Concept 2 Clean, Upscale, & Unique

## Miami Sofa

BLOG

Designed by Alessandro Vinci

Capitonné sofa in white linen.

Dimensions: 96.4"L x 37.2"W x 32"H.

Contact Us >

| JOIN | 6    | U    | 0    | (B)  | e         |
|------|------|------|------|------|-----------|
|      | JOIN | JOIN | JOIN | JOIN | JOIN GOOD |